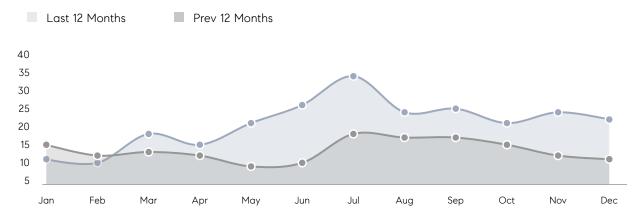

DOM        | 13          | 40        | -67%     |
|                | % OF ASKING PRICE  | 104%        | 108%      |          |
|                | AVERAGE SOLD PRICE | \$1,091,500 | \$943,429 | 16%      |
|                | # OF CONTRACTS     | 5           | 6         | -17%     |
|                | NEW LISTINGS       | 3           | 4         | -25%     |
| Condo/Co-op/TH | AVERAGE DOM        | -           | 16        | -        |
|                | % OF ASKING PRICE  | -           | 103%      |          |
|                | AVERAGE SOLD PRICE | -           | \$998,888 | -        |
|                | # OF CONTRACTS     | 0           | 0         | 0%       |
|                | NEW LISTINGS       | 0           | 1         | 0%       |

# Millburn

#### DECEMBER 2022

#### Monthly Inventory





### Contracts By Price Range



### Listings By Price Range

Sources: Garden State MLS, Hudson MLS, NJ MLS

COMPASS

 $\sim$   $\sim$   $\sim$   $\sim$   $\sim$ / / / / / / / //// | | | | | / ------

Compass makes no representations or warranties, express or implied, with respect to future market conditions or prices of residential product at the time the subject property or any competitive property is complete and ready for occupancy or with respect to any report, study, finding, recommendation or other information provided by Compass herein. Moreover, no warranty, express or implied, is made or should be assumed regarding the accuracy, adequacy, completeness, legality, reliability, merchantability or fitness for a particular purpose of any information, in part or whole, contained her