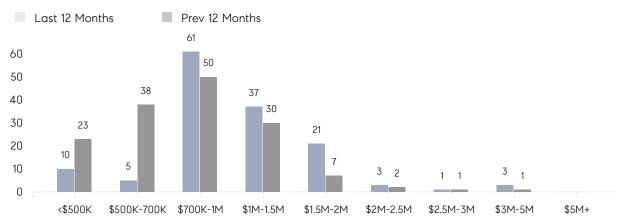

M        | 13          | 40        | -67%     |
|                | % OF ASKING PRICE  | 104%        | 108%      |          |
|                | AVERAGE SOLD PRICE | \$1,091,500 | \$943,429 | 16%      |
|                | # OF CONTRACTS     | 5           | 6         | -17%     |
|                | NEW LISTINGS       | 3           | 4         | -25%     |
| Condo/Co-op/TH | AVERAGE DOM        | -           | 16        | -        |
|                | % OF ASKING PRICE  | -           | 103%      |          |
|                | AVERAGE SOLD PRICE | -           | \$998,888 | -        |
|                | # OF CONTRACTS     | 0           | 0         | 0%       |
|                | NEW LISTINGS       | 0           | 1         | 0%       |

# Millburn

#### DECEMBER 2022

#### Monthly Inventory





### Contracts By Price Range



### Listings By Price Range

Sources: Garden State MLS, Hudson MLS, NJ MLS

COMPASS

 $\sim$   $\sim$   $\sim$   $\sim$   $\sim$ / / / / / / / //// | | | | | / ------

Compass makes no representations or warranties, express or implied, with respect to future market conditions or prices of residential product at the time the subject property or any competitive property is complete and ready for occupancy or with respect to any report, study, finding, recommendation or other information provided by Compass herein. Moreover, no warranty, express or implied, is made or should be assumed regarding the accuracy, adequacy, completeness, legality, reliability, merchantability or fitness for a particular purpose of any information, in part or whole, contained herei